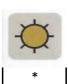

Note: Setup for most Baggage and Pontoon Trains are marked as Optional. See Rule 25.24 for setup and arrival instructions.

Note: "\*" The French player has one Improved Position for any hex occupied by a friendly infantry unit. (French player's choice).