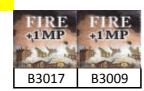

THE LIBRARY OF NAPOLEONIC GAMES NAPOLEON AGAINST RUSSIA BORODINO SCENARIO DoB, (Sept 7) FRENCH SETUP SHEET#1, v1.02

Notes: A). Leaders may also setup at start with any subbordinate unit.

B). Vedettes may setup anywhere within three hexes of their parent unit.