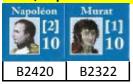

THE LIBRARY OF NAPOLEONIC GAMES NAPOLEON AGAINST RUSSIA BORODINO SCENARIO DoB, (Sept 7) FRENCH SETUP SHEET#1, v1.02

Notes: A). Leaders may also setup at start with any subbordinate unit.

B). Vedettes may setup anywhere within three hexes of their parent unit.