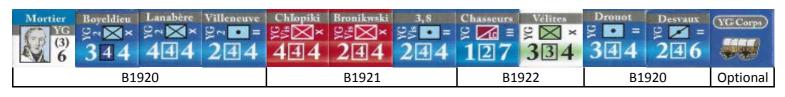

| Eugène<br>IV<br>(4)<br>6 | Lecchi<br>≥≅⊠×<br>644 | Triaire<br>≥≅ | Clément<br>≥≅•=<br>234 | Huard<br>≥≅⊠×<br>934 | Plauzonne-b<br>≥≅⊠×<br>834 | Demay<br>≥□•=<br>234 | de Sivray<br>≥±××<br>434 | Almeras<br>≥±⊠×<br>534 | Pastol<br>≥±⊠<br>334 | Hermann<br>≥±•=<br>234 | Mongenet ≥ • = 334 | Villata<br>≥∪ | Fiereck<br>≥□ |
|--------------------------|-----------------------|---------------|------------------------|----------------------|----------------------------|----------------------|--------------------------|------------------------|----------------------|------------------------|--------------------|---------------|---------------|
| B2515                    | B2314                 |               |                        | B2214                | B2414                      |                      |                          | B2515                  |                      |                        |                    | B2610         | B2513         |