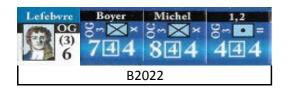

THE LIBRARY OF NAPOLEONIC GAMES NAPOLEON AGAINST RUSSIA BORODINO SCENARIO DoB, (Sept 7) FRENCH SETUP SHEET#1, v1.02

Notes: A). Leaders may also setup at start with any subbordinate unit.

B). Vedettes may setup anywhere within three hexes of their parent unit.