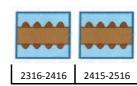

Note: Setup for most Baggage and Pontoon Trains are marked as Optional. See Rule 25.24 for setup and arrival instructions.

Note: "\*" The French player has one Improved Position for any hex occupied by a friendly infantry unit. (French player's choice).