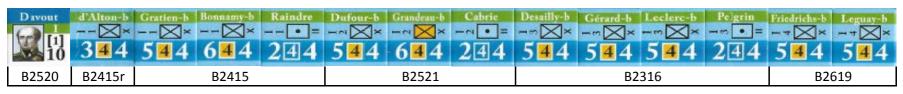

Note: Consider the units of the Fr.

1st and 3rd Divs, I Corps to
be part of IV Corps for command, not supply purposes.

| Ney   | Gengoult-b Marion                           | b Bruny-b | Ragmey | Joubert-b    | d'Henin | Bernard | Scheeler | Brandt       | 1,2          | Mouriez       | Beurmann | Foucher |
|-------|---------------------------------------------|-----------|--------|--------------|---------|---------|----------|--------------|--------------|---------------|----------|---------|
| Ш     | <b>∃</b> \$ <b>≥</b> × <b>∃</b> \$ <b>≥</b> |           |        | <b>∃=</b> ⊠× | ≡≡⊠×    | == • =  | E8 XX    | <b>≣8</b> ■= | <b>≣</b> 2 = | ∃3 <b>6</b> × | E3 M×    | = =     |
| (4)   | 234 33                                      | 1 334     | 234    | 534          | 334     | 234     | 384      | 224          | 136          | 287           | 337      | 234     |
| 0     |                                             |           |        |              |         |         | J 122 T  |              |              |               |          |         |
| B2418 |                                             | B2418     |        |              | B2417   |         | B2518    | B2518r       | B2518        | B2517         |          |         |