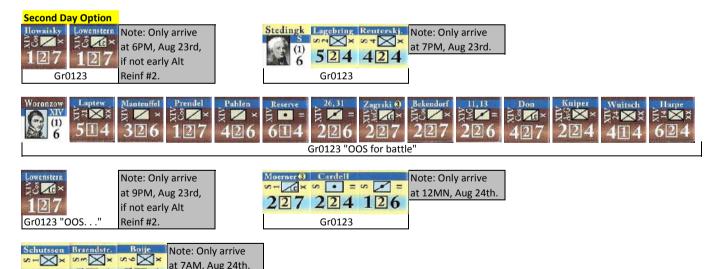

Gr0123 "OOS for battle".

Note: All Baggage Trains set-up within 7 hexes of any unit in their respective formation.

Note: The Swedish, Russian, and Prussian IV Corps baggage trains may not enter play in this scenario. Swedish and Russian units fhat enter the game may ONLY trace to Coalition mapedge Supply Sources.

at 7AM, Aug 24th.

624 524 524 Gr0123