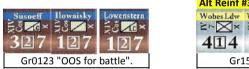

Gr0123 "OOS for battle".

Note: All Baggage Trains set-up within 7 hexes of any unit in their respective formation.

Note: The Swedish, Russian, and Prussian IV Corps baggage trains may not enter play in this scenario. Swedish and Russian units fhat enter the game may ONLY trace to Coalition mapedge Supply Sources.