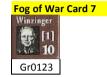

| Alt Reinf          | <b>#1</b>           |
|--------------------|---------------------|
| Hirsch Ldw<br>≥∞∞× | HirschLdw-b<br>≥∞∞× |
| 414                | 814                 |
| Gr                 | 0934                |

Gr0123 "OOS for battle".

Note: All Baggage Trains set-up within 7 hexes of any unit in their respective formation.

Note: The Swedish, Russian, and Prussian IV Corps baggage trains may not enter play in this scenario. Swedish and Russian units fhat enter the game may ONLY trace to Coalition mapedge Supply Sources.