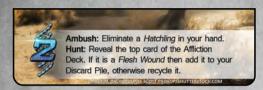

| REACTION            | ACTIVATING CONDITION                                                                                                                                                                                                                                     |
|---------------------|----------------------------------------------------------------------------------------------------------------------------------------------------------------------------------------------------------------------------------------------------------|
| ALERT               | Triggers when an ALERT card is played and the ALERT card effect is activated.*                                                                                                                                                                           |
| AMBUSH              | Triggers <i>instantly</i> when the card is placed in the GAME TRAIL. Targets the current player.                                                                                                                                                         |
| DEFENSIVE<br>STANCE | Activates once a DEFENSIVE STANCE card has been gained. Certain ALERT Reactions cause the HUNT card to a gain the DEFENSIVE STANCE card [as shown in the left example]. DEFENSIVE STANCE cards are placed behind the HUNT card with top wording visible. |
| HUNT                | Triggers when a player hunts the card.                                                                                                                                                                                                                   |
| WARNING             | Activating condition varies by card and can limit the card from being hunted or eliminated.                                                                                                                                                              |

#### **INFILTRATE!**

**SOLO PLAY:** When played, the player may eliminate a Minion card in the GAME TRAIL.

• If played during a BOSS BATTLE, the Boss card gains an AFFLICTION card.

**MULTIPLAYER:** When played, all other players gain an AFFLICTION card in play order, adding it to their own DISCARD PILE.