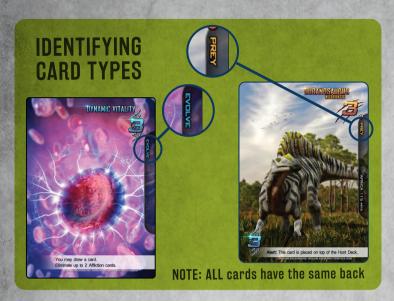

**DETAILED DECK LIST:** SEE APPENDIX - PAGE 31

1 - SOLO REF CARD

53 - EVOLVE DECK

12 - ALERT DECK

9 CARD | ENVIRONMENT, HUNT, EVOLVE, DEFENSIVE, DISASTER, TYPES | ALERT, AFFLICTION, CARCASS, and APEX SPECIES.