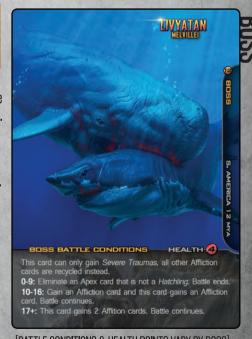

# MINION

**HEALTH POINTS** are the number of AFFLICTIONS a boss must suffer to be defeated in SOLO PLAY. BOSS BATTLE CONDITIONS show the results from the number of HUNT POINTS used in a player's attack against the BOSS card.

[BATTLE CONDITIONS & HEALTH POINTS VARY BY BOSS]

Some BOSS cards cannot gain certain types of AFFLICTION cards, noted on the first line of text in the BOSS BATTLE CONDITIONS.

## SOLO RULES BOSS BATTLE

N cards have HEALTH DAMAGE as shown in ple to the right. To defeat a BOSS, you cumulate enough AFFLICTION HEALTH o reduce BOSS health points to zero.