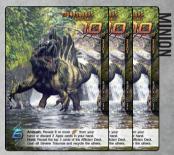

#### **MINION & BOSS CARDS**

MINION and BOSS cards share the same Card Title.

**Examples shown: SPINOSAURUS MAROCCANUS** 

# MINION

**HEALTH POINTS** are the number of AFFLICTIONS a boss must suffer to be defeated in SOLO PLAY. BOSS BATTLE CONDITIONS show the results from the number of HUNT POINTS used in a player's attack against the BOSS card.