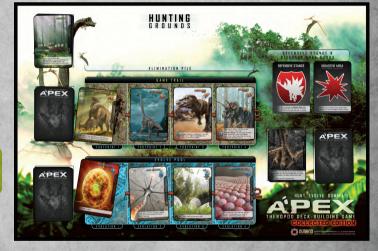

## GAME OVERVIEW HUNTING GROUNDS

The HUNTING GROUNDS game board sits in the center of the playing surface.

- ENVIRONMENT cards are revealed at the beginning of each round, and immediately effect all players. These cards also act as the game timer. 1 Card = 1 Round.
- 2 The ELIMINATION PILE holds eliminated cards face-up when they are taken out of the game.
- The GAME TRAIL contains creatures for predators [players] to hunt. It is populated by the HUNT DECK.
- 4 The EVOLVE POOL is where players purchase special ability cards. It is populated by the EVOLVE DECK.
- **5** DEFENSIVE STANCE cards are attached to HUNT cards when their DEFENSIVE STANCE effect has been triggered by an ALERT card.
- 6 DISASTER AREA cards mark GAME TRAIL footprints as unavailable after a disaster event.
- Some actions will add ALERT cards to your deck, acting as the noise your species makes while hunting. These cards can trigger negative effects like scaring away prey or causing attacks.
- 8 AFFLICTION cards may be gained when attacked by a predator or when your species is stricken with an illness.

## CAME OVERVIEW NESTING GROUNDS

Each player starts with a NESTING GROUNDS player mat.

- On each of their turns, a player may choose to place up to 3 cards from their hand face-down in the AMBUSH POINT to be played during any later turn. Some cards are stronger when played from the AMBUSH POINT.
- **Each player draws their hand from their DRAW PILE.** Throughout the game, players will purchase stronger cards while trying to get rid of less desirable cards.
  - The PLAYING FIELD is where cards are placed when played during a turn.
  - At the end of a player's turn, all cards in the PLAYING FIELD are moved to the DISCARD PILE. These cards will eventually be reshuffled to form a new DRAW PILE.
- 11) The APEX DECK contains stronger APEX cards that must first be hatched with an EGG card from a player's hand and then placed in the HATCHERY.
  - Once in the HATCHERY, the hatched APEX cards can be purchased during a player's turn with EVOLVE POINTS. At the end of each round, all unpurchased APEX cards are recycled face-down to the bottom of the APEX DECK.
- The HOARD stores successfully hunted animals from the GAME TRAIL until their EVOLVE POINTS have been spent to purchase cards from the EVOLVE POOL or a player's HATCHERY.
  - The DEN stores spent animals from the HOARD, and saves their remains to track CARNAGE POINTS.