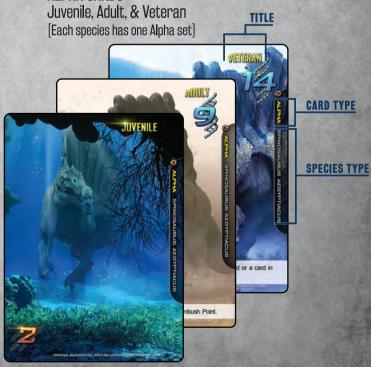

#### 6 EXPANSION SPECIES DECKS

Each Species deck is comprised of APEX and ALPHA cards.

#### **ALPHA CARDS:**

#### PREPARE YOUR NESTING GROUNDS

- 1. GRAB a Nesting Grounds Mat.
- 2. CHOOSE a Species deck.
  - REMOVE ALL 3 ALPHA cards [JUVENILE, ADULT, & VETERAN] from the game by placing them back in the box. These cards are used for Multiplayer only.

### GLOSSARY

**ALPHA CARDS** are used in Multiplayer only. They are essentially one dinosaur at different stages of growth. You start with the Alpha Juvenile and, as you progress through the game, are able to eliminate your Juvenile and upgrade [grow] to the Adult and then further on eliminate the Adult to upgrade to the Veteran. **Pages: 8, 9, 23, 26, 28**As a Solo Play Variant, you may choose to play with Alpha cards instead of the Apex Juvenile as done in Multiplayer. **See Multiplayer Setup on Page 23.** 