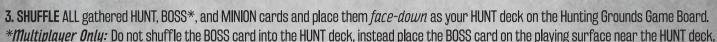

EXAMPLE: SPINOSAURUS BOSS & SELECT 2 CORRESPONDING MINIONS

4. SHUFFLE ALL gathered HUNT and MINION cards and place them face-down as your HUNT deck on the Hunting Grounds Game Board.

## PREPARE THE BOSS DECK

SHUFFLE ALL drawn BOSS cards and place them face-down to the left of the HUNT DECK.

**BOSS DECK** 