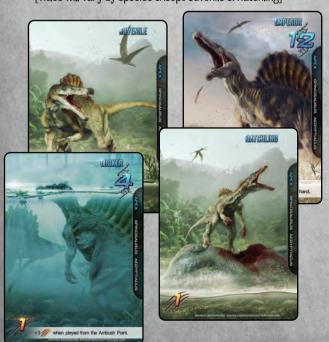

#### **APEX CARD EXAMPLES:**

[Titles will vary by species except Juvenile & Hatchling]

#### **MINION & BOSS CARDS**

MINION and BOSS cards share the same Card Title.

**Examples shown: SPINOSAURUS MAROCCANUS** 

# MINION

**HEALTH POINTS** are the number of AFFLICTIONS a boss must suffer to be defeated in SOLO PLAY. BOSS BATTLE CONDITIONS show the results from the number of HUNT POINTS used in a player's attack against the BOSS card.