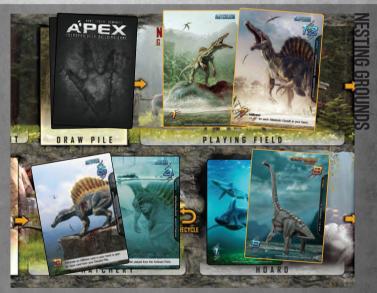

## CAME OVERVIEW NESTING GROUNDS

Each player starts with a NESTING GROUNDS player mat.

- On each of their turns, a player may choose to place up to 3 cards from their hand face-down in the AMBUSH POINT to be played during any later turn. Some cards are stronger when played from the AMBUSH POINT.
- **Each player draws their hand from their DRAW PILE.** Throughout the game, players will purchase stronger cards while trying to get rid of less desirable cards.
  - The PLAYING FIELD is where cards are placed when played during a turn.
  - At the end of a player's turn, all cards in the PLAYING FIELD are moved to the DISCARD PILE. These cards will eventually be reshuffled to form a new DRAW PILE.
- 11) The APEX DECK contains stronger APEX cards that must first be hatched with an EGG card from a player's hand and then placed in the HATCHERY.
  - Once in the HATCHERY, the hatched APEX cards can be purchased during a player's turn with EVOLVE POINTS. At the end of each round, all unpurchased APEX cards are recycled face-down to the bottom of the APEX DECK.
- The HOARD stores successfully hunted animals from the GAME TRAIL until their EVOLVE POINTS have been spent to purchase cards from the EVOLVE POOL or a player's HATCHERY.
  - The DEN stores spent animals from the HOARD, and saves their remains to track CARNAGE POINTS.