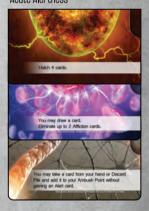

#### **GAME TRAIL CARD REACTIONS**

Cards in the GAME TRAIL can have 5 possible reactions with stated effects. Reactions are only activated under the following conditions and only affect the current player performing their turn, unless otherwise stated.

| REACTION            | ACTIVATING CONDITION                                                                                                                                                                                                                                     |
|---------------------|----------------------------------------------------------------------------------------------------------------------------------------------------------------------------------------------------------------------------------------------------------|
| ALERT               | Triggers when an ALERT card is played and the ALERT card effect is activated.*                                                                                                                                                                           |
| AMBUSH              | Triggers <i>instantly</i> when the card is placed in the GAME TRAIL. Targets the current player.                                                                                                                                                         |
| DEFENSIVE<br>STANCE | Activates once a DEFENSIVE STANCE card has been gained. Certain ALERT Reactions cause the HUNT card to a gain the DEFENSIVE STANCE card [as shown in the left example]. DEFENSIVE STANCE cards are placed behind the HUNT card with top wording visible. |
| HUNT                | Triggers when a player hunts the card.                                                                                                                                                                                                                   |
| WARNING             | Activating condition varies by card and can limit the card from being hunted or eliminated.                                                                                                                                                              |

\*ALERT card effect states: "If you have any cards in your AMBUSH POINT then discard all of them and the Alert [Reaction] effect is activated on all cards in the Game Trail from left to right."