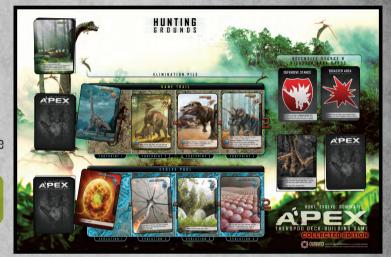

## GAME OVERVIEW HUNTING GROUNDS

The HUNTING GROUNDS game board sits in the center of the playing surface.

- ENVIRONMENT cards are revealed at the beginning of each round, and immediately effect all players. These cards also act as the game timer. 1 Card = 1 Round.
- 2 The ELIMINATION PILE holds eliminated cards face-up when they are taken out of the game.
- The GAME TRAIL contains creatures for predators [players] to hunt. It is populated by the HUNT DECK.
- 4 The EVOLVE POOL is where players purchase special ability cards. It is populated by the EVOLVE DECK.
- **5** DEFENSIVE STANCE cards are attached to HUNT cards when their DEFENSIVE STANCE effect has been triggered by an ALERT card.
- 6 DISASTER AREA cards mark GAME TRAIL footprints as unavailable after a disaster event.
- Some actions will add ALERT cards to your deck, acting as the noise your species makes while hunting. These cards can trigger negative effects like scaring away prey or causing attacks.
- 8 AFFLICTION cards may be gained when attacked by a predator or when your species is stricken with an illness.

## CAME OVERVIEW NESTING GROUNDS

Each player starts with a NESTING GROUNDS player mat.

- On each of their turns, a player may choose to place up to 3 cards from their hand face-down in the AMBUSH POINT to be played during any later turn. Some cards are stronger when played from the AMBUSH POINT.
- **Each player draws their hand from their DRAW PILE.** Throughout the game, players will purchase stronger cards while trying to get rid of less desirable cards.
  - The PLAYING FIELD is where cards are placed when played during a turn.
  - At the end of a player's turn, all cards in the PLAYING FIELD are moved to the DISCARD PILE. These cards will eventually be reshuffled to form a new DRAW PILE.
- 11) The APEX DECK contains stronger APEX cards that must first be hatched with an EGG card from a player's hand and then placed in the HATCHERY.
  - Once in the HATCHERY, the hatched APEX cards can be purchased during a player's turn with EVOLVE POINTS. At the end of each round, all unpurchased APEX cards are recycled face-down to the bottom of the APEX DECK.
- The HOARD stores successfully hunted animals from the GAME TRAIL until their EVOLVE POINTS have been spent to purchase cards from the EVOLVE POOL or a player's HATCHERY.
  - The DEN stores spent animals from the HOARD, and saves their remains to track CARNAGE POINTS.