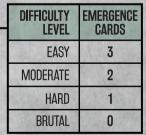

**2. SHUFFLE** the remaining cards and **DRAW 7** random cards. Place all unused Environment cards back in the box.

- 3. FORM the ENVIRONMENT deck in the following order:
  - 1 Extinction card [face-down BOTTOM of the deck]
  - 1 Asteroid Impact card [face-down on Extinction card]
  - 7 drawn Environment cards from STEP 2 [face-down on Asteroid Impact card]
  - $\cdot$  **0-3 Emergence card**[s] based on chosen <u>DIFFICULTY LEVEL</u> [face-down on TOP of the deck]
- 4. PLACE them face-down as the ENVIRONMENT DECK on the Hunting Grounds Game Board.

| DIFFICULTY LEVEL     | EASY | MODERATE | HARD | BRUTAL |
|----------------------|------|----------|------|--------|
| # of EMERGENCE CARDS | 3    | 2        | 1    | 0      |