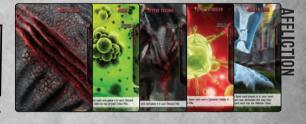

#### **AFFLICTION CARDS**

Harsh conditions or attacks from dangerous predators can result in injuries or illnesses which will negatively impact the survival of your species.

STARTING DECK consists of EGG and 2 types of CARCASS cards.

**AFFLICTION CARDS** represent various injuries and illnesses that can negatively impact your species. For example, viruses can devastate your species. They stay in your hand causing you to gain a new Affliction each round until you play an affliction removing/healing Evolve card [Metabolic Transformation and Dynamic Vitality].