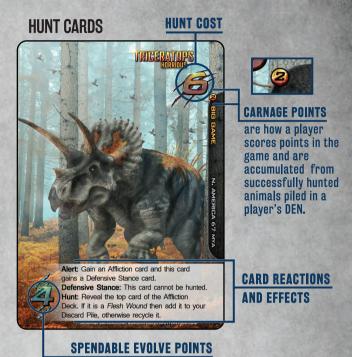

#### **HUNT CARDS**

These contain over 70 different animals to hunt from docile Prey to giant Titans to fierce Bosses and their Minions.

10 EVOLVE CARD TYPES

- · Alpha, Apex, and Evolve cards have Evolve Costs.
- · Hunt Cards [Big Game, Boss, Menace, Minion, Predator, Prey, & Titan] have Hunt Costs.

CARNAGE POINTS are located in a small yellow-orange circle just above the "Card Type" on the right side of Hunt and Alpha cards. Carnage Points are used to help determine the game winner and how well you played the game. Pages: 9, 20, 28

**HUNT CARDS** are huntable creatures that populate the Game Trail. When successfully hunted, provide you with Spendable Points that are used to purchase Apex and Evolve cards or upgrade your Alpha card. Hunt card types include Big Game, Boss, Menace, Minion, Predator, Prey, and Titan. **Pages: 5, 9, 10, 11, 14, 22** 

SPENDABLE POINTS [located in the bottom left corner] can be either blue Evolve Points or orange Hunt Points. Spendable Points may be used to "purchase" cards.

- · Alpha and Apex cards have Spendable Hunt Points used to pay a Hunt card's HUNT COST located in the top right corner.
- Carcass and Hunt cards have Spendable Evolve Points used to pay an Alpha, Apex, or Evolve card's EVOLVE COST located in the top right corner. [Also see Card Cost above]
  Pages 7, 9, 12, 17, 26