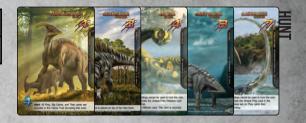

#### 7 HUNT DECK CARD TYPES

#### **HUNT CARDS**

These contain over 70 different animals to hunt from docile Prey to giant Titans to fierce Bosses and their Minions.

10 EVOLVE CARD TYPES