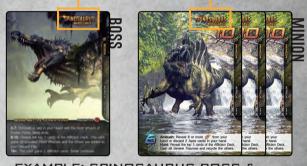

#### **MINION & BOSS CARDS**

MINION and BOSS cards share the same Card Title.

**Examples shown: SPINOSAURUS MAROCCANUS** 

# MINION

**HEALTH POINTS** are the number of AFFLICTIONS a boss must suffer to be defeated in SOLO PLAY. BOSS BATTLE CONDITIONS show the results from the number of HUNT POINTS used in a player's attack against the BOSS card.

#### BOSS

**BOSS BATTLE** 

CONDITIONS