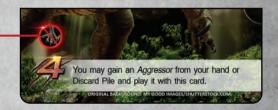

#### **STOMPING GROUNDS!**

**SOLO PLAY:** When played, a player may use the Hunt Points to take a Carcass, Prey, or Big Game card from the Elimination Pile and place it in their Hoard.

**MULTIPLAYER:** When played, a player may attempt to *steal* a card from another player's HOARD.