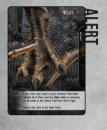

#### **ALERT CARDS**

Causes "noise" that will alert hunted animals and prove detrimental to your species. Some may run. Some may defend. Some may attack.

Pages: 6, 11, 13, 21

**ALERT CARDS** represent "noise" in the game. If you have an ambush set, playing an Alert card means your ambush group has made too much noise to be successful thus they give up their ambush attempt and move to your discard pile. When this happens, some creatures in the Game Trail will react to being "alerted" by triggering their Alert and Defensive Stance effects. Pages: 6, 10, 11, 16, 24