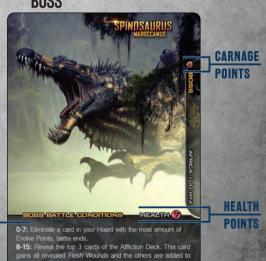

#### **MINION & BOSS CARDS**

MINION and BOSS cards share the same Card Title.

**Examples shown: SPINOSAURUS MAROCCANUS** 

# MINION

**HEALTH POINTS** are the number of AFFLICTIONS a boss must suffer to be defeated in SOLO PLAY. BOSS BATTLE CONDITIONS show the results from the number of HUNT POINTS used in a player's attack against the BOSS card.

#### BOSS

**BOSS BATTLE** 

CONDITIONS