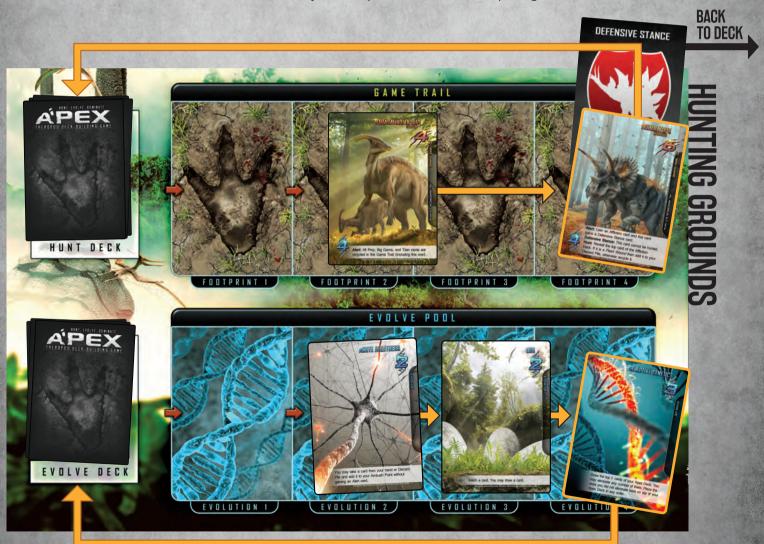

## GAME OVERVIEW HUNTING GROUNDS

The HUNTING GROUNDS game board sits in the center of the playing surface.

- ENVIRONMENT cards are revealed at the beginning of each round, and immediately effect all players. These cards also act as the game timer. 1 Card = 1 Round.
- 2 The ELIMINATION PILE holds eliminated cards face-up when they are taken out of the game.
- The GAME TRAIL contains creatures for predators [players] to hunt. It is populated by the HUNT DECK.
- 4 The EVOLVE POOL is where players purchase special ability cards. It is populated by the EVOLVE DECK.
- **5** DEFENSIVE STANCE cards are attached to HUNT cards when their DEFENSIVE STANCE effect has been triggered by an ALERT card.
- 6 DISASTER AREA cards mark GAME TRAIL footprints as unavailable after a disaster event.
- Some actions will add ALERT cards to your deck, acting as the noise your species makes while hunting. These cards can trigger negative effects like scaring away prey or causing attacks.
- 8 AFFLICTION cards may be gained when attacked by a predator or when your species is stricken with an illness.

#### **GAME TRAIL CARD REACTIONS**

Cards in the GAME TRAIL can have 5 possible reactions with stated effects. Reactions are only activated under the following conditions and only affect the current player performing their turn, unless otherwise stated.

| REACTION            | ACTIVATING CONDITION                                                                                                                                                                                                                                     |
|---------------------|----------------------------------------------------------------------------------------------------------------------------------------------------------------------------------------------------------------------------------------------------------|
| ALERT               | Triggers when an ALERT card is played and the ALERT card effect is activated.*                                                                                                                                                                           |
| AMBUSH              | Triggers <i>instantly</i> when the card is placed in the GAME TRAIL. Targets the current player.                                                                                                                                                         |
| DEFENSIVE<br>STANCE | Activates once a DEFENSIVE STANCE card has been gained. Certain ALERT Reactions cause the HUNT card to a gain the DEFENSIVE STANCE card [as shown in the left example]. DEFENSIVE STANCE cards are placed behind the HUNT card with top wording visible. |
| HUNT                | Triggers when a player hunts the card.                                                                                                                                                                                                                   |
| WARNING             | Activating condition varies by card and can limit the card from being hunted or eliminated.                                                                                                                                                              |