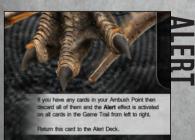

#### **ALERT CARDS**

Causes "noise" that will alert hunted animals and prove detrimental to your species. Some may run. Some may defend. Some may attack.

\*ALERT card effect states: "If you have any cards in your AMBUSH POINT then discard all of them and the Alert [Reaction] effect is activated on all cards in the Game Trail from left to right."