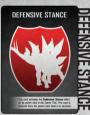

#### DEFENSIVE STANCE

## DEFENSIVE STANCE CARDS

These cards will mark animals who excel in defense and are more difficult to hunt.

## GAME OVERVIEW HUNTING GROUNDS

The HUNTING GROUNDS game board sits in the center of the playing surface.

- ENVIRONMENT cards are revealed at the beginning of each round, and immediately effect all players. These cards also act as the game timer. 1 Card = 1 Round.
- 2 The ELIMINATION PILE holds eliminated cards face-up when they are taken out of the game.
- The GAME TRAIL contains creatures for predators [players] to hunt. It is populated by the HUNT DECK.
- 4 The EVOLVE POOL is where players purchase special ability cards. It is populated by the EVOLVE DECK.
- **5** DEFENSIVE STANCE cards are attached to HUNT cards when their DEFENSIVE STANCE effect has been triggered by an ALERT card.
- 6 DISASTER AREA cards mark GAME TRAIL footprints as unavailable after a disaster event.
- Some actions will add ALERT cards to your deck, acting as the noise your species makes while hunting. These cards can trigger negative effects like scaring away prey or causing attacks.
- 8 AFFLICTION cards may be gained when attacked by a predator or when your species is stricken with an illness.