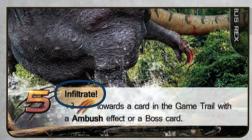

#### **INFILTRATE!**

**SOLO PLAY:** When played, the player may eliminate a Minion card in the GAME TRAIL.

• If played during a BOSS BATTLE, the Boss card gains an AFFLICTION card.

**MULTIPLAYER:** When played, all other players gain an AFFLICTION card in play order, adding it to their own DISCARD PILE.

· If played during the BOSS STRIKE, the player gains an extra Hunt Point against the Boss.