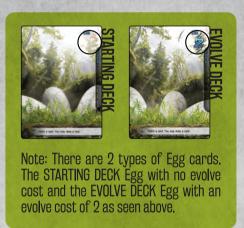

#### **AFFLICTION CARDS**

Harsh conditions or attacks from dangerous predators can result in injuries or illnesses which will negatively impact the survival of your species.

STARTING DECK consists of EGG and 2 types of CARCASS cards.

Players will use these as the base for constructing their Species Deck during Set-Up.

EGGS [NO EVOLVE COST]
Allows the player to reveal a card and draw a card.

Using Prey and Titan carcasses is a necessity when your species is young.