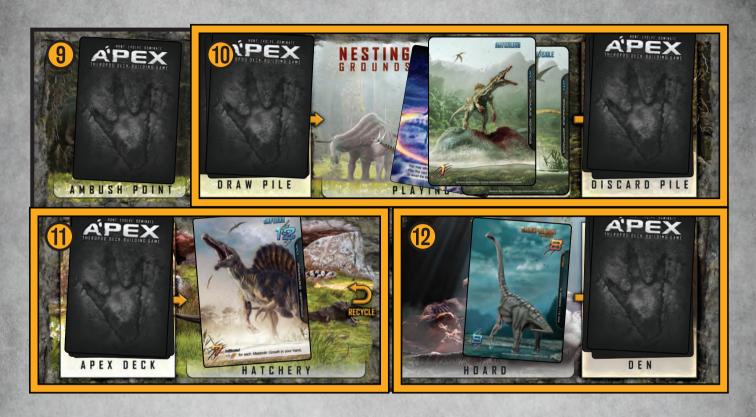

## GAME OVERVIEW HUNTING GROUNDS

The HUNTING GROUNDS game board sits in the center of the playing surface.

- ENVIRONMENT cards are revealed at the beginning of each round, and immediately effect all players. These cards also act as the game timer. 1 Card = 1 Round.
- 2 The ELIMINATION PILE holds eliminated cards face-up when they are taken out of the game.
- The GAME TRAIL contains creatures for predators [players] to hunt. It is populated by the HUNT DECK.
- 4 The EVOLVE POOL is where players purchase special ability cards. It is populated by the EVOLVE DECK.
- **5** DEFENSIVE STANCE cards are attached to HUNT cards when their DEFENSIVE STANCE effect has been triggered by an ALERT card.
- 6 DISASTER AREA cards mark GAME TRAIL footprints as unavailable after a disaster event.
- Some actions will add ALERT cards to your deck, acting as the noise your species makes while hunting. These cards can trigger negative effects like scaring away prey or causing attacks.
- 8 AFFLICTION cards may be gained when attacked by a predator or when your species is stricken with an illness.

## CAME OVERVIEW NESTING GROUNDS

Each player starts with a NESTING GROUNDS player mat.

- On each of their turns, a player may choose to place up to 3 cards from their hand face-down in the AMBUSH POINT to be played during any later turn. Some cards are stronger when played from the AMBUSH POINT.
- **Each player draws their hand from their DRAW PILE.** Throughout the game, players will purchase stronger cards while trying to get rid of less desirable cards.
  - The PLAYING FIELD is where cards are placed when played during a turn.
  - At the end of a player's turn, all cards in the PLAYING FIELD are moved to the DISCARD PILE. These cards will eventually be reshuffled to form a new DRAW PILE.
- 11) The APEX DECK contains stronger APEX cards that must first be hatched with an EGG card from a player's hand and then placed in the HATCHERY.
  - Once in the HATCHERY, the hatched APEX cards can be purchased during a player's turn with EVOLVE POINTS. At the end of each round, all unpurchased APEX cards are recycled face-down to the bottom of the APEX DECK.
- The HOARD stores successfully hunted animals from the GAME TRAIL until their EVOLVE POINTS have been spent to purchase cards from the EVOLVE POOL or a player's HATCHERY.
  - The DEN stores spent animals from the HOARD, and saves their remains to track CARNAGE POINTS.