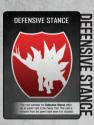

#### DEFENSIVE STANCE

## DEFENSIVE STANCE CARDS

These cards will mark animals who excel in defense and are more difficult to hunt.

| REACTION            | ACTIVATING CONDITION                                                                                                                                                                                                                                     |
|---------------------|----------------------------------------------------------------------------------------------------------------------------------------------------------------------------------------------------------------------------------------------------------|
| ALERT               | Triggers when an ALERT card is played and the ALERT card effect is activated.*                                                                                                                                                                           |
| AMBUSH              | Triggers <i>instantly</i> when the card is placed in the GAME TRAIL. Targets the current player.                                                                                                                                                         |
| DEFENSIVE<br>STANCE | Activates once a DEFENSIVE STANCE card has been gained. Certain ALERT Reactions cause the HUNT card to a gain the DEFENSIVE STANCE card [as shown in the left example]. DEFENSIVE STANCE cards are placed behind the HUNT card with top wording visible. |
| HUNT                | Triggers when a player hunts the card.                                                                                                                                                                                                                   |
| WARNING             | Activating condition varies by card and can limit the card from being hunted or eliminated.                                                                                                                                                              |