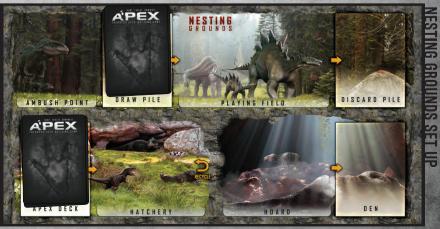

## GAME OVERVIEW HUNTING GROUNDS

The HUNTING GROUNDS game board sits in the center of the playing surface.

- ENVIRONMENT cards are revealed at the beginning of each round, and immediately effect all players. These cards also act as the game timer. 1 Card = 1 Round.
- 2 The ELIMINATION PILE holds eliminated cards face-up when they are taken out of the game.
- The GAME TRAIL contains creatures for predators [players] to hunt. It is populated by the HUNT DECK.
- 4 The EVOLVE POOL is where players purchase special ability cards. It is populated by the EVOLVE DECK.
- **5** DEFENSIVE STANCE cards are attached to HUNT cards when their DEFENSIVE STANCE effect has been triggered by an ALERT card.
- 6 DISASTER AREA cards mark GAME TRAIL footprints as unavailable after a disaster event.
- Some actions will add ALERT cards to your deck, acting as the noise your species makes while hunting. These cards can trigger negative effects like scaring away prey or causing attacks.
- 8 AFFLICTION cards may be gained when attacked by a predator or when your species is stricken with an illness.

## CAME OVERVIEW NESTING GROUNDS

Each player starts with a NESTING GROUNDS player mat.

- On each of their turns, a player may choose to place up to 3 cards from their hand face-down in the AMBUSH POINT to be played during any later turn. Some cards are stronger when played from the AMBUSH POINT.
- **Each player draws their hand from their DRAW PILE.** Throughout the game, players will purchase stronger cards while trying to get rid of less desirable cards.
  - The PLAYING FIELD is where cards are placed when played during a turn.
  - At the end of a player's turn, all cards in the PLAYING FIELD are moved to the DISCARD PILE. These cards will eventually be reshuffled to form a new DRAW PILE.
- 11) The APEX DECK contains stronger APEX cards that must first be hatched with an EGG card from a player's hand and then placed in the HATCHERY.
  - Once in the HATCHERY, the hatched APEX cards can be purchased during a player's turn with EVOLVE POINTS. At the end of each round, all unpurchased APEX cards are recycled face-down to the bottom of the APEX DECK.
- The HOARD stores successfully hunted animals from the GAME TRAIL until their EVOLVE POINTS have been spent to purchase cards from the EVOLVE POOL or a player's HATCHERY.
  - The DEN stores spent animals from the HOARD, and saves their remains to track CARNAGE POINTS.