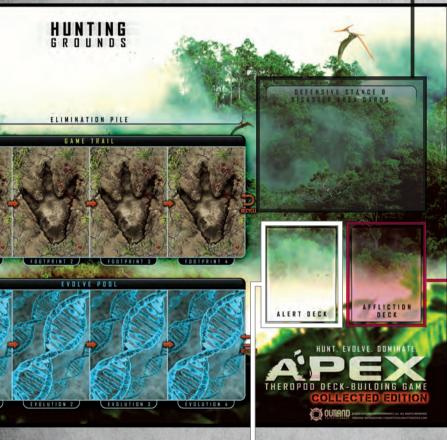

## GAME OVERVIEW HUNTING GROUNDS

The HUNTING GROUNDS game board sits in the center of the playing surface.

- ENVIRONMENT cards are revealed at the beginning of each round, and immediately effect all players. These cards also act as the game timer. 1 Card = 1 Round.
- 2 The ELIMINATION PILE holds eliminated cards face-up when they are taken out of the game.
- The GAME TRAIL contains creatures for predators [players] to hunt. It is populated by the HUNT DECK.
- 4 The EVOLVE POOL is where players purchase special ability cards. It is populated by the EVOLVE DECK.
- **5** DEFENSIVE STANCE cards are attached to HUNT cards when their DEFENSIVE STANCE effect has been triggered by an ALERT card.
- 6 DISASTER AREA cards mark GAME TRAIL footprints as unavailable after a disaster event.
- Some actions will add ALERT cards to your deck, acting as the noise your species makes while hunting. These cards can trigger negative effects like scaring away prey or causing attacks.
- 8 AFFLICTION cards may be gained when attacked by a predator or when your species is stricken with an illness.