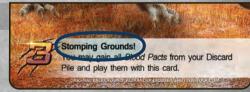

#### **STOMPING GROUNDS!**

**SOLO PLAY:** When played, a player may use the Hunt Points to take a Carcass, Prey, or Big Game card from the Elimination Pile and place it in their Hoard.

**MULTIPLAYER:** When played, a player may attempt to *steal* a card from another player's HOARD.