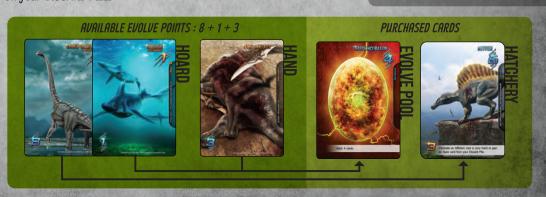

## CAME OVERVIEW NESTING GROUNDS

Each player starts with a NESTING GROUNDS player mat.

- On each of their turns, a player may choose to place up to 3 cards from their hand face-down in the AMBUSH POINT to be played during any later turn. Some cards are stronger when played from the AMBUSH POINT.
- **Each player draws their hand from their DRAW PILE.** Throughout the game, players will purchase stronger cards while trying to get rid of less desirable cards.
  - The PLAYING FIELD is where cards are placed when played during a turn.
  - At the end of a player's turn, all cards in the PLAYING FIELD are moved to the DISCARD PILE. These cards will eventually be reshuffled to form a new DRAW PILE.
- 11) The APEX DECK contains stronger APEX cards that must first be hatched with an EGG card from a player's hand and then placed in the HATCHERY.
  - Once in the HATCHERY, the hatched APEX cards can be purchased during a player's turn with EVOLVE POINTS. At the end of each round, all unpurchased APEX cards are recycled face-down to the bottom of the APEX DECK.
- The HOARD stores successfully hunted animals from the GAME TRAIL until their EVOLVE POINTS have been spent to purchase cards from the EVOLVE POOL or a player's HATCHERY.
  - The DEN stores spent animals from the HOARD, and saves their remains to track CARNAGE POINTS.