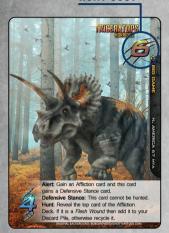

- Successfully hunted cards are placed in your Nesting Grounds HOARD face-up until their Evolve Points have been spent.
- · The GAME TRAIL is not immediately repopulated after a hunt.
- · Some GAME TRAIL cards have Hunt effects that activate when hunted. [See GAME TRAIL example below - Triceratops Defensive Stance activated on Footprint 4.]
- · SHP on a card cannot be split between multiple hunted cards. Unused SHP are lost.

- Successfully hunted cards are placed in your Nesting Grounds HOARD *face-up* until their Evolve Points have been spent.
- Some GAME TRAIL cards have Hunt effects that activate when hunted. [See GAME TRAIL example below - Triceratops Defensive Stance activated on Footprint 4.]
- Hunt Points on a card cannot be split between multiple hunted cards. Unused Hunt Points are lost.