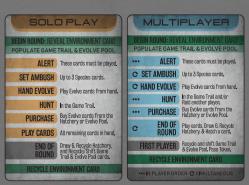

### SOLO SETUP

## MULTIPLAYER SET UP HUNTING GROUNDS BOARD

In Multiplayer, players strive to collect the most Carnage Points while preparing their species to defeat their own Boss card.