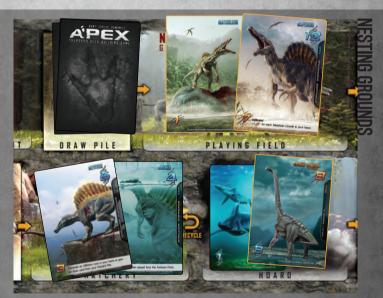

## GAME OVERVIEW HUNTING GROUNDS

The HUNTING GROUNDS game board sits in the center of the playing surface.

- ENVIRONMENT cards are revealed at the beginning of each round, and immediately effect all players. These cards also act as the game timer. 1 Card = 1 Round.
- 2 The ELIMINATION PILE holds eliminated cards face-up when they are taken out of the game.
- The GAME TRAIL contains creatures for predators [players] to hunt. It is populated by the HUNT DECK.
- 4 The EVOLVE POOL is where players purchase special ability cards. It is populated by the EVOLVE DECK.
- **5** DEFENSIVE STANCE cards are attached to HUNT cards when their DEFENSIVE STANCE effect has been triggered by an ALERT card.
- 6 DISASTER AREA cards mark GAME TRAIL footprints as unavailable after a disaster event.
- Some actions will add ALERT cards to your deck, acting as the noise your species makes while hunting. These cards can trigger negative effects like scaring away prey or causing attacks.
- 8 AFFLICTION cards may be gained when attacked by a predator or when your species is stricken with an illness.

## CAME OVERVIEW NESTING GROUNDS

Each player starts with a NESTING GROUNDS player mat.

- On each of their turns, a player may choose to place up to 3 cards from their hand face-down in the AMBUSH POINT to be played during any later turn. Some cards are stronger when played from the AMBUSH POINT.
- **Each player draws their hand from their DRAW PILE.** Throughout the game, players will purchase stronger cards while trying to get rid of less desirable cards.
  - The PLAYING FIELD is where cards are placed when played during a turn.
  - At the end of a player's turn, all cards in the PLAYING FIELD are moved to the DISCARD PILE. These cards will eventually be reshuffled to form a new DRAW PILE.
- 11) The APEX DECK contains stronger APEX cards that must first be hatched with an EGG card from a player's hand and then placed in the HATCHERY.
  - Once in the HATCHERY, the hatched APEX cards can be purchased during a player's turn with EVOLVE POINTS. At the end of each round, all unpurchased APEX cards are recycled face-down to the bottom of the APEX DECK.
- The HOARD stores successfully hunted animals from the GAME TRAIL until their EVOLVE POINTS have been spent to purchase cards from the EVOLVE POOL or a player's HATCHERY.
  - The DEN stores spent animals from the HOARD, and saves their remains to track CARNAGE POINTS.