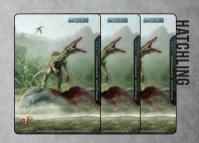

#### PREPARE YOUR DRAW PILE

- 1. GATHER the following 6 cards from your selected Species Deck:
  - 1 Apex Juvenile card
  - · 5 Apex Hatchling cards
- 2. GATHER the following 6 cards from the Carcass & Egg Starting Deck:
  - 1 Egg card [with no blue Evolve cost in the top right corner]
  - · 1 Titan Carcass cards
  - · 4 Prev Carcass cards

#### PREPARE YOUR DRAW PILE

- **1. GATHER** the following 6 cards from your selected Species Deck:
  - · 1 Alpha Juvenile card -
- Beginner players instead may choose to start with the ALPHA ADULT and place the unused ALPHA JUVENILE in the box.
- 5 Apex Hatchling cards
- **2. GATHER** the following 6 cards from the Carcass & Egg Starting Deck:
  - 1 Egg card [with no blue Evolve cost in the top right corner]
  - · 1 Titan Carcass cards
  - · 4 Prev Carcass cards