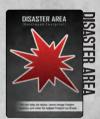

#### DISASTER AREA

#### DISASTER AREA CARDS

These cards will mark an area as uninhabitable after a disaster.

## GAME OVERVIEW HUNTING GROUNDS

The HUNTING GROUNDS game board sits in the center of the playing surface.

- ENVIRONMENT cards are revealed at the beginning of each round, and immediately effect all players. These cards also act as the game timer. 1 Card = 1 Round.
- 2 The ELIMINATION PILE holds eliminated cards face-up when they are taken out of the game.
- The GAME TRAIL contains creatures for predators [players] to hunt. It is populated by the HUNT DECK.
- 4 The EVOLVE POOL is where players purchase special ability cards. It is populated by the EVOLVE DECK.
- **5** DEFENSIVE STANCE cards are attached to HUNT cards when their DEFENSIVE STANCE effect has been triggered by an ALERT card.
- 6 DISASTER AREA cards mark GAME TRAIL footprints as unavailable after a disaster event.
- Some actions will add ALERT cards to your deck, acting as the noise your species makes while hunting. These cards can trigger negative effects like scaring away prey or causing attacks.
- 8 AFFLICTION cards may be gained when attacked by a predator or when your species is stricken with an illness.