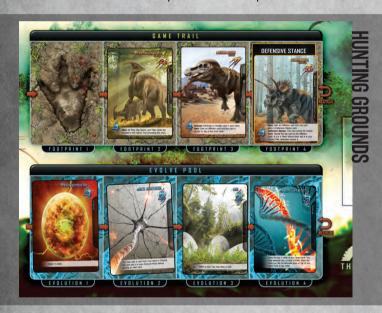

#### **GAME TRAIL CARD REACTIONS**

Cards in the GAME TRAIL can have 5 possible reactions with stated effects. Reactions are only activated under the following conditions and only affect the current player performing their turn, unless otherwise stated.

| REACTION            | ACTIVATING CONDITION                                                                                                                                                                                                                                     |
|---------------------|----------------------------------------------------------------------------------------------------------------------------------------------------------------------------------------------------------------------------------------------------------|
| ALERT               | Triggers when an ALERT card is played and the ALERT card effect is activated.*                                                                                                                                                                           |
| AMBUSH              | Triggers <i>instantly</i> when the card is placed in the GAME TRAIL. Targets the current player.                                                                                                                                                         |
| DEFENSIVE<br>STANCE | Activates once a DEFENSIVE STANCE card has been gained. Certain ALERT Reactions cause the HUNT card to a gain the DEFENSIVE STANCE card [as shown in the left example]. DEFENSIVE STANCE cards are placed behind the HUNT card with top wording visible. |
| HUNT                | Triggers when a player hunts the card.                                                                                                                                                                                                                   |
| WARNING             | Activating condition varies by card and can limit the card from being hunted or eliminated.                                                                                                                                                              |

## GAME OVERVIEW HUNTING GROUNDS

The HUNTING GROUNDS game board sits in the center of the playing surface.

- ENVIRONMENT cards are revealed at the beginning of each round, and immediately effect all players. These cards also act as the game timer. 1 Card = 1 Round.
- 2 The ELIMINATION PILE holds eliminated cards face-up when they are taken out of the game.
- The GAME TRAIL contains creatures for predators [players] to hunt. It is populated by the HUNT DECK.
- 4 The EVOLVE POOL is where players purchase special ability cards. It is populated by the EVOLVE DECK.
- **5** DEFENSIVE STANCE cards are attached to HUNT cards when their DEFENSIVE STANCE effect has been triggered by an ALERT card.
- 6 DISASTER AREA cards mark GAME TRAIL footprints as unavailable after a disaster event.
- Some actions will add ALERT cards to your deck, acting as the noise your species makes while hunting. These cards can trigger negative effects like scaring away prey or causing attacks.
- 8 AFFLICTION cards may be gained when attacked by a predator or when your species is stricken with an illness.