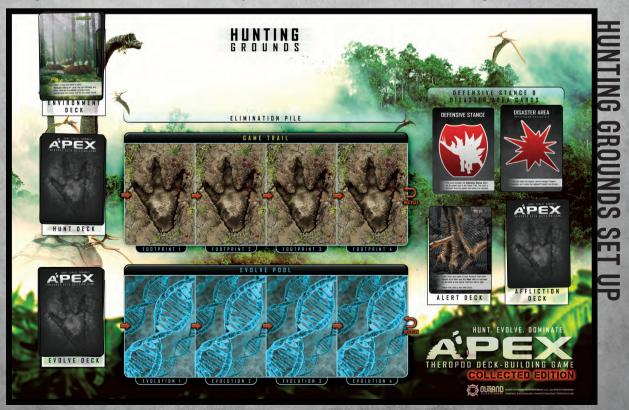

## GAME OVERVIEW HUNTING GROUNDS

The HUNTING GROUNDS game board sits in the center of the playing surface.

- ENVIRONMENT cards are revealed at the beginning of each round, and immediately effect all players. These cards also act as the game timer. 1 Card = 1 Round.
- 2 The ELIMINATION PILE holds eliminated cards face-up when they are taken out of the game.
- The GAME TRAIL contains creatures for predators [players] to hunt. It is populated by the HUNT DECK.
- 4 The EVOLVE POOL is where players purchase special ability cards. It is populated by the EVOLVE DECK.
- **5** DEFENSIVE STANCE cards are attached to HUNT cards when their DEFENSIVE STANCE effect has been triggered by an ALERT card.
- 6 DISASTER AREA cards mark GAME TRAIL footprints as unavailable after a disaster event.
- Some actions will add ALERT cards to your deck, acting as the noise your species makes while hunting. These cards can trigger negative effects like scaring away prey or causing attacks.
- 8 AFFLICTION cards may be gained when attacked by a predator or when your species is stricken with an illness.