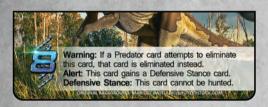

| REACTION            | ACTIVATING CONDITION                                                                                                                                                                                                                                     |
|---------------------|----------------------------------------------------------------------------------------------------------------------------------------------------------------------------------------------------------------------------------------------------------|
| ALERT               | Triggers when an ALERT card is played and the ALERT card effect is activated.*                                                                                                                                                                           |
| AMBUSH              | Triggers <i>instantly</i> when the card is placed in the GAME TRAIL. Targets the current player.                                                                                                                                                         |
| DEFENSIVE<br>STANCE | Activates once a DEFENSIVE STANCE card has been gained. Certain ALERT Reactions cause the HUNT card to a gain the DEFENSIVE STANCE card [as shown in the left example]. DEFENSIVE STANCE cards are placed behind the HUNT card with top wording visible. |
| HUNT                | Triggers when a player hunts the card.                                                                                                                                                                                                                   |
| WARNING             | Activating condition varies by card and can limit the card from being hunted or eliminated.                                                                                                                                                              |

## DEFENSIVE STANCE CARDS

These cards will mark animals who excel in defense and are more difficult to hunt.