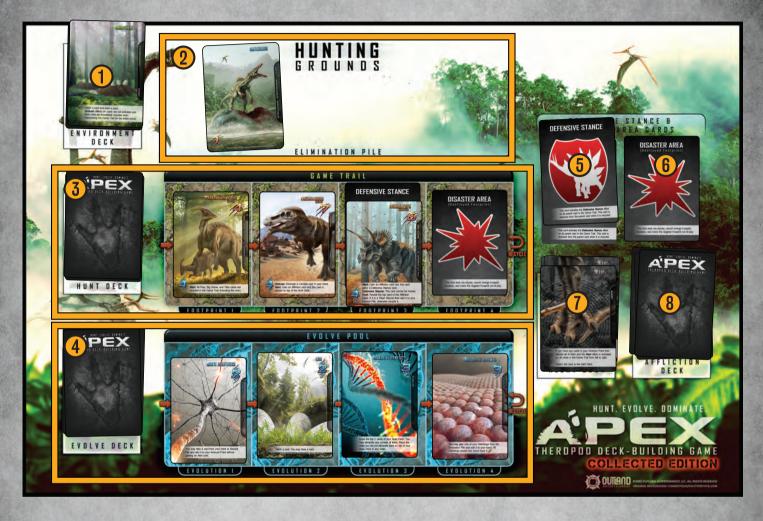

## GAME OVERVIEW HUNTING GROUNDS

The HUNTING GROUNDS game board sits in the center of the playing surface.

- ENVIRONMENT cards are revealed at the beginning of each round, and immediately effect all players. These cards also act as the game timer. 1 Card = 1 Round.
- 2 The ELIMINATION PILE holds eliminated cards face-up when they are taken out of the game.
- The GAME TRAIL contains creatures for predators [players] to hunt. It is populated by the HUNT DECK.
- 4 The EVOLVE POOL is where players purchase special ability cards. It is populated by the EVOLVE DECK.
- **5** DEFENSIVE STANCE cards are attached to HUNT cards when their DEFENSIVE STANCE effect has been triggered by an ALERT card.
- 6 DISASTER AREA cards mark GAME TRAIL footprints as unavailable after a disaster event.
- Some actions will add ALERT cards to your deck, acting as the noise your species makes while hunting. These cards can trigger negative effects like scaring away prey or causing attacks.
- 8 AFFLICTION cards may be gained when attacked by a predator or when your species is stricken with an illness.

## CAME OVERVIEW NESTING GROUNDS

Each player starts with a NESTING GROUNDS player mat.

- On each of their turns, a player may choose to place up to 3 cards from their hand face-down in the AMBUSH POINT to be played during any later turn. Some cards are stronger when played from the AMBUSH POINT.
- **Each player draws their hand from their DRAW PILE.** Throughout the game, players will purchase stronger cards while trying to get rid of less desirable cards.
  - The PLAYING FIELD is where cards are placed when played during a turn.
  - At the end of a player's turn, all cards in the PLAYING FIELD are moved to the DISCARD PILE. These cards will eventually be reshuffled to form a new DRAW PILE.
- 11) The APEX DECK contains stronger APEX cards that must first be hatched with an EGG card from a player's hand and then placed in the HATCHERY.
  - Once in the HATCHERY, the hatched APEX cards can be purchased during a player's turn with EVOLVE POINTS. At the end of each round, all unpurchased APEX cards are recycled face-down to the bottom of the APEX DECK.
- The HOARD stores successfully hunted animals from the GAME TRAIL until their EVOLVE POINTS have been spent to purchase cards from the EVOLVE POOL or a player's HATCHERY.
  - The DEN stores spent animals from the HOARD, and saves their remains to track CARNAGE POINTS.