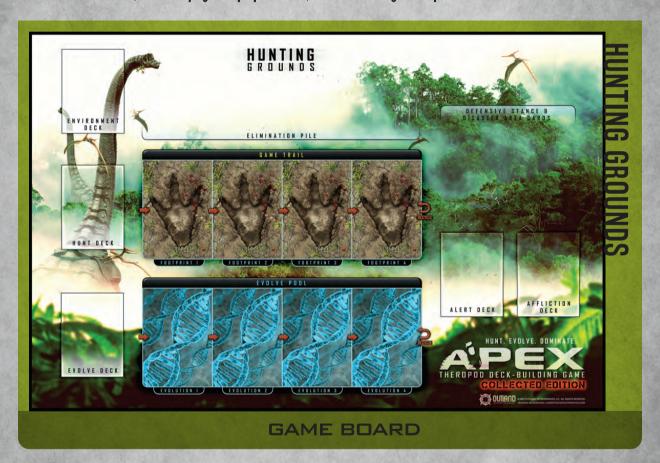

## GAME OVERVIEW HUNTING GROUNDS

The HUNTING GROUNDS game board sits in the center of the playing surface.

- ENVIRONMENT cards are revealed at the beginning of each round, and immediately effect all players. These cards also act as the game timer. 1 Card = 1 Round.
- 2 The ELIMINATION PILE holds eliminated cards face-up when they are taken out of the game.
- The GAME TRAIL contains creatures for predators [players] to hunt. It is populated by the HUNT DECK.
- 4 The EVOLVE POOL is where players purchase special ability cards. It is populated by the EVOLVE DECK.
- **5** DEFENSIVE STANCE cards are attached to HUNT cards when their DEFENSIVE STANCE effect has been triggered by an ALERT card.
- 6 DISASTER AREA cards mark GAME TRAIL footprints as unavailable after a disaster event.
- Some actions will add ALERT cards to your deck, acting as the noise your species makes while hunting. These cards can trigger negative effects like scaring away prey or causing attacks.
- 8 AFFLICTION cards may be gained when attacked by a predator or when your species is stricken with an illness.