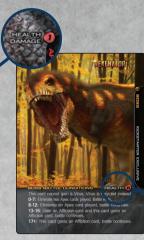

#### **MINION & BOSS CARDS**

MINION and BOSS cards share the same Card Title.

**Examples shown: SPINOSAURUS MAROCCANUS** 

# MINION

**HEALTH POINTS** are the number of AFFLICTIONS a boss must suffer to be defeated in SOLO PLAY. BOSS BATTLE CONDITIONS show the results from the number of HUNT POINTS used in a player's attack against the BOSS card.

For detailed Boss Rules:

Solo player - See page 19 Multiplayer - See page 28

#### BOSS

**BOSS BATTLE** 

CONDITIONS

[BATTLE CONDITIONS & HEALTH POINTS VARY BY BOSS]

Some BOSS cards cannot gain certain types of AFFLICTION cards, noted on the first line of text in the BOSS BATTLE CONDITIONS.

## SOLO RULES BOSS BATTLE

N cards have HEALTH DAMAGE as shown in ple to the right. To defeat a BOSS, you cumulate enough AFFLICTION HEALTH o reduce BOSS health points to zero.

#### THREE POSSIBLE BOUT OUTCOMES:

- 1. BATTLE CONTINUES: Certain ranges allow you to continue the battle and have additional BOUTS.
- 2. BATTLE ENDS: Lowest HUNT POINT range gives the player a negative consequence and the battle ends.
- 3. BOSS IS DEFEATED: Player has accumulated enough AFFLICTION HEALTH DAMAGE to defeat the BOSS.