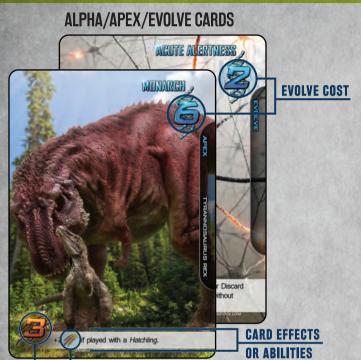

#### **CARD STRUCTURES**

**HUNT POINTS ICON** 

denotes extra HUNT POINTS when accompanying text conditions are met.

**SPENDABLE HUNT POINTS** 

SPENDABLE HUNT POINTS pay for HUNT COSTS on HUNT cards.

SPENDABLE EVOLVE POINTS pay for EVOLVE COSTS on Apex/Alpha cards.

#### RARE APEX CARD SPECIAL ABILITIES

\*Any text below 'Infiltrate!' is a separate ability.

#### **INFILTRATE!**

**SOLO PLAY:** When played, the player may eliminate a Minion card in the GAME TRAIL.

• If played during a BOSS BATTLE, the Boss card gains an AFFLICTION card.

**MULTIPLAYER:** When played, all other players gain an AFFLICTION card in play order, adding it to their own DISCARD PILE.