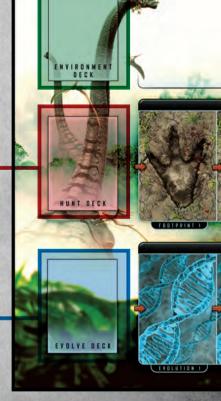

## GAME OVERVIEW HUNTING GROUNDS

The HUNTING GROUNDS game board sits in the center of the playing surface.

- ENVIRONMENT cards are revealed at the beginning of each round, and immediately effect all players. These cards also act as the game timer. 1 Card = 1 Round.
- 2 The ELIMINATION PILE holds eliminated cards face-up when they are taken out of the game.
- The GAME TRAIL contains creatures for predators [players] to hunt. It is populated by the HUNT DECK.
- 4 The EVOLVE POOL is where players purchase special ability cards. It is populated by the EVOLVE DECK.
- **5** DEFENSIVE STANCE cards are attached to HUNT cards when their DEFENSIVE STANCE effect has been triggered by an ALERT card.
- 6 DISASTER AREA cards mark GAME TRAIL footprints as unavailable after a disaster event.
- Some actions will add ALERT cards to your deck, acting as the noise your species makes while hunting. These cards can trigger negative effects like scaring away prey or causing attacks.
- 8 AFFLICTION cards may be gained when attacked by a predator or when your species is stricken with an illness.