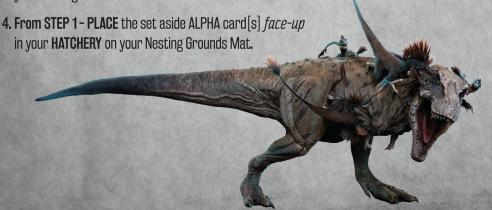

#### PREPARE YOUR NESTING GROUNDS

- 1. GRAB a Nesting Grounds Mat.
- 2. CHOOSE a Species deck.
  - REMOVE ALL 3 ALPHA cards [JUVENILE, ADULT, & VETERAN] from the game by placing them back in the box. These cards are used for Multiplayer only.

#### PREPARE YOUR NESTING GROUNDS

- 1. GRAB a Nesting Grounds Mat.
- 2. EACH PLAYER CHOOSES A SPECIES DECK.
  - **REMOVE** the APEX Juvenile card from the game by placing it back in the box. This card is used in Solo play only.

#### PREPARE YOUR APEX DECK

- **1. GATHER** the following cards from your selected Species deck and set aside:
  - · 3 Hatchlings
  - · Alpha Adult ·

• Beginner players using the ALPHA ADULT in their DRAW PILE deck will only have the ALPHA VETERAN in this step.

· Alpha Veteran

- 2. SHUFFLE ALL remaining cards and DRAW 20 cards. Place unused cards back in the box.
  - · Alternatively, you may design your deck by choosing 20 cards.

3. SHUFFLE the 20 cards with the 3 HATCHLING cards and PLACE this deck face-down as your APEX DECK on your Nesting Grounds Mat.