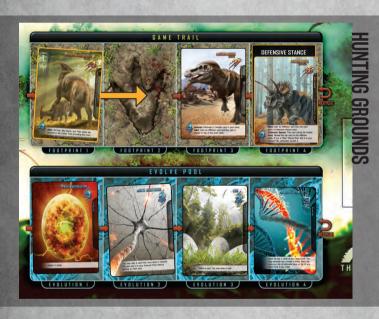

## GAME OVERVIEW HUNTING GROUNDS

The HUNTING GROUNDS game board sits in the center of the playing surface.

- ENVIRONMENT cards are revealed at the beginning of each round, and immediately effect all players. These cards also act as the game timer. 1 Card = 1 Round.
- 2 The ELIMINATION PILE holds eliminated cards face-up when they are taken out of the game.
- The GAME TRAIL contains creatures for predators [players] to hunt. It is populated by the HUNT DECK.
- 4 The EVOLVE POOL is where players purchase special ability cards. It is populated by the EVOLVE DECK.
- **5** DEFENSIVE STANCE cards are attached to HUNT cards when their DEFENSIVE STANCE effect has been triggered by an ALERT card.
- 6 DISASTER AREA cards mark GAME TRAIL footprints as unavailable after a disaster event.
- Some actions will add ALERT cards to your deck, acting as the noise your species makes while hunting. These cards can trigger negative effects like scaring away prey or causing attacks.
- 8 AFFLICTION cards may be gained when attacked by a predator or when your species is stricken with an illness.

- Successfully hunted cards are placed in your Nesting Grounds HOARD face-up until their Evolve Points have been spent.
- · The GAME TRAIL is not immediately repopulated after a hunt.
- · Some GAME TRAIL cards have Hunt effects that activate when hunted. [See GAME TRAIL example below - Triceratops Defensive Stance activated on Footprint 4.]
- · SHP on a card cannot be split between multiple hunted cards. Unused SHP are lost.

- Successfully hunted cards are placed in your Nesting Grounds HOARD *face-up* until their Evolve Points have been spent.
- Some GAME TRAIL cards have Hunt effects that activate when hunted. [See GAME TRAIL example below - Triceratops Defensive Stance activated on Footprint 4.]
- Hunt Points on a card cannot be split between multiple hunted cards. Unused Hunt Points are lost.