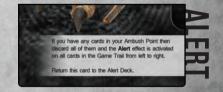

#### **ALERT CARDS**

Causes "noise" that will alert hunted animals and prove detrimental to your species. Some may run. Some may defend. Some may attack.

\*ALERT card effect states: "If you have any cards in your AMBUSH POINT then discard all of them and the Alert [Reaction] effect is activated on all cards in the Game Trail from left to right."