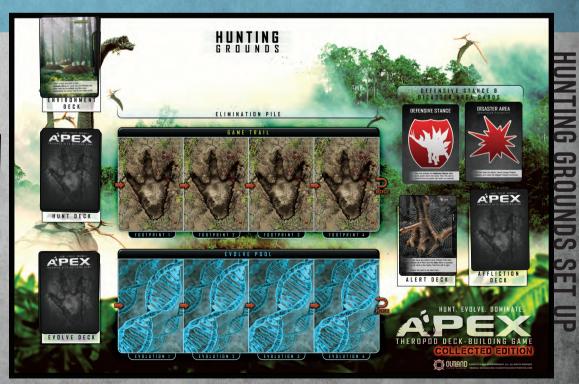

## GAME OVERVIEW HUNTING GROUNDS

The HUNTING GROUNDS game board sits in the center of the playing surface.

- ENVIRONMENT cards are revealed at the beginning of each round, and immediately effect all players. These cards also act as the game timer. 1 Card = 1 Round.
- 2 The ELIMINATION PILE holds eliminated cards face-up when they are taken out of the game.
- The GAME TRAIL contains creatures for predators [players] to hunt. It is populated by the HUNT DECK.
- 4 The EVOLVE POOL is where players purchase special ability cards. It is populated by the EVOLVE DECK.
- **5** DEFENSIVE STANCE cards are attached to HUNT cards when their DEFENSIVE STANCE effect has been triggered by an ALERT card.
- 6 DISASTER AREA cards mark GAME TRAIL footprints as unavailable after a disaster event.
- Some actions will add ALERT cards to your deck, acting as the noise your species makes while hunting. These cards can trigger negative effects like scaring away prey or causing attacks.
- 8 AFFLICTION cards may be gained when attacked by a predator or when your species is stricken with an illness.