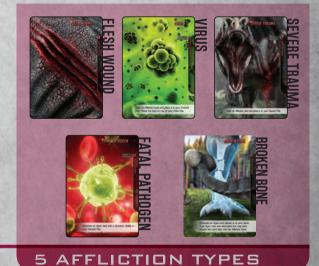

#### 77 - AFFLICTION DECK

- BROKEN BONE [10]
- FATAL PATHOGEN [3]
- FLESH WOUND [40]
- SEVERE TRAUMA [16]
- VIRUS [8]

#### **AFFLICTION CARDS**

Harsh conditions or attacks from dangerous predators can result in injuries or illnesses which will negatively impact the survival of your species.

STARTING DECK consists of EGG and 2 types of CARCASS cards.