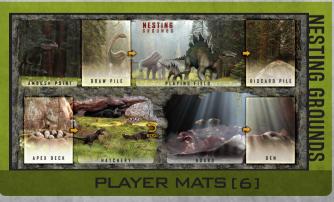

## CAME OVERVIEW NESTING GROUNDS

Each player starts with a NESTING GROUNDS player mat.

- On each of their turns, a player may choose to place up to 3 cards from their hand face-down in the AMBUSH POINT to be played during any later turn. Some cards are stronger when played from the AMBUSH POINT.
- **Each player draws their hand from their DRAW PILE.** Throughout the game, players will purchase stronger cards while trying to get rid of less desirable cards.
  - The PLAYING FIELD is where cards are placed when played during a turn.
  - At the end of a player's turn, all cards in the PLAYING FIELD are moved to the DISCARD PILE. These cards will eventually be reshuffled to form a new DRAW PILE.
- 11) The APEX DECK contains stronger APEX cards that must first be hatched with an EGG card from a player's hand and then placed in the HATCHERY.
  - Once in the HATCHERY, the hatched APEX cards can be purchased during a player's turn with EVOLVE POINTS. At the end of each round, all unpurchased APEX cards are recycled face-down to the bottom of the APEX DECK.
- The HOARD stores successfully hunted animals from the GAME TRAIL until their EVOLVE POINTS have been spent to purchase cards from the EVOLVE POOL or a player's HATCHERY.
  - The DEN stores spent animals from the HOARD, and saves their remains to track CARNAGE POINTS.