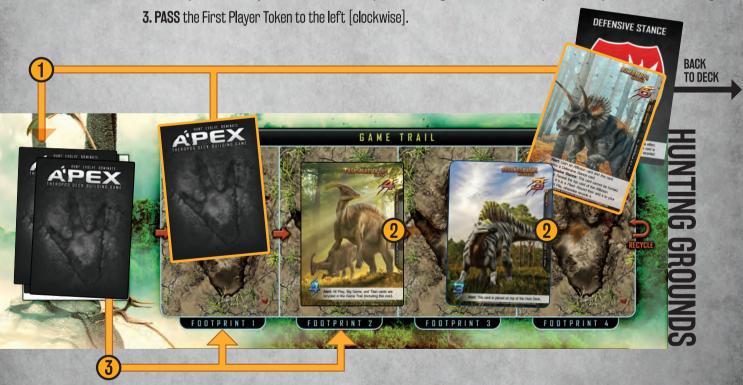

#### TIME TO BEGIN . . . DRAW 6 cards from your DRAW PILE as your beginning hand.

Decide which player will go first and give them the FIRST PLAYER TOKEN. Each player takes a turn in clockwise order.

#### START THE ROUND

1. REVEAL the top ENVIRONMENT card. EACH ROUND, the ENVIRONMENT card is revealed and its effect is played on all players immediately.

#### **EMERGENCE CARD EXAMPLE:**

Player must HATCH a card from the APEX Deck and DRAW a card from their DRAW PILE.

2. POPULATE the GAME TRAIL from the HUNT deck one player at a time with the current first player starting with the right-most unoccupied Footprint. Fill all unoccupied Footprints from right to left triggering applicable card effects.

Cards may have effects that are triggered as soon as the card is placed and only affect the player who drew the card. For example, AMBUSH triggers instantly upon placement [except during Emergence].

3. Current first player - POPULATES the EVOLVE POOL with the EVOLVE deck starting with the right-most unoccupied Footprint. Fill all unoccupied Evolution slots from right to left.