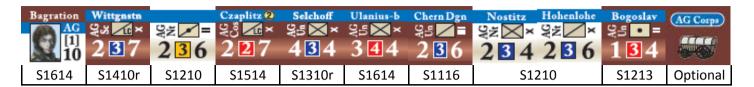

THE LIBRARY OF NAPOLEONIC BATTLES **NAPOLEON'S WHEEL BATTLE OF SCHOENGRABERN DOB SCENARIO-(30.0)** FRENCH AND COALITION SETUP SHEET, v1.01

Notes: A). Leaders may also setup at start with any subordinate unit. B). Vedettes may setup anywhere within three hexes of their parent unit. C). The Coalition units have a General Retreat march order (20.5) at start.