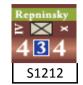

THE LIBRARY OF NAPOLEONIC BATTLES **NAPOLEON'S WHEEL BATTLE OF SCHOENGRABERN DOB SCENARIO-(30.0)** FRENCH AND COALITION SETUP SHEET, v1.01

Notes: A). Leaders may also setup at start with any subordinate unit. B). Vedettes may setup anywhere within three hexes of their parent unit. C). The Coalition units have a General Retreat march order (20.5) at start.