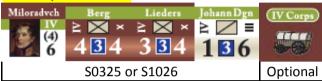

THE LIBRARY OF NAPOLEONIC BATTLES **NAPOLEON'S WHEEL BATTLE OF SCHOENGRABERN DOB SCENARIO-(30.0)** FRENCH AND COALITION SETUP SHEET, v1.01

Notes: A). Leaders may also setup at start with any subordinate unit. B). Vedettes may setup anywhere within three hexes of their parent unit. C). The Coalition units have a General Retreat march order (20.5) at start.