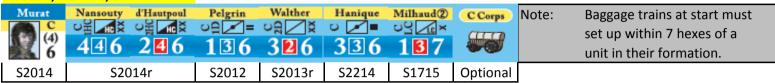

THE LIBRARY OF NAPOLEONIC BATTLES **NAPOLEON'S WHEEL BATTLE OF SCHOENGRABERN DOB SCENARIO-(30.0)** FRENCH AND COALITION SETUP SHEET, v1.01

Notes: A). Leaders may also setup at start with any subordinate unit. B). Vedettes may setup anywhere within three hexes of their parent unit. C). The Coalition units have a General Retreat march order (20.5) at start.