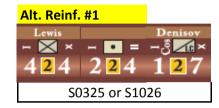

## At Start, Nov. 16, 5 PM

| Soult   | Schiner | Ferrey | Candras | Cabeau | Merle | Levasseur | Brouard | Cany  | Duchesnois | Margaron3             | 4th/5th | IV Corps |
|---------|---------|--------|---------|--------|-------|-----------|---------|-------|------------|-----------------------|---------|----------|
| IV      | ≥∾⊠×    | ≥∾⊠×   | ≥∾⊠×    | ≥~ ■   | ≥∾⊠×  | ≥∾⊠×      | ≥∞⊠×    | ≥∞ •  | ≥.2 • ■    | 55™X                  | ≥Ç/2/=  | Crecips  |
| (4)     | 444     | 534    | 624     | 144    | 444   | 6 4 4     | 744     | 244   | 144        | ≥Չ⁄₫¤<br>3 <b>4</b> 7 | 146     |          |
| A AND U |         |        | VET     |        |       |           |         |       |            |                       |         | - C      |
| S3014   | S3114   | S3215r | S3014   | S3315  | S3616 | S3515r    | S3416   | S3715 | S3816      | S2914                 |         | Optional |

| Lannes V [1] 10 | Laplanche<br>>は⊠×<br>844 | Dupas<br>>೮⊠×<br>544 | Ruffin<br>>ö⊠×<br>444 | Baltus<br>>७•=<br>244 | Claparède | Becker<br>>∞⊠×<br>544 | Valhubert<br>>∞⊠×<br>734 | Fauchard | Treillard② > % (c) × 247 | Fauconnet② >VIC× 247 | V Corps  |
|-----------------|--------------------------|----------------------|-----------------------|-----------------------|-----------|-----------------------|--------------------------|----------|--------------------------|----------------------|----------|
| S1813           | S1912                    | S1814r               | S1913                 | S1914                 | S2614     | S2414r                | S2514                    | S2714    | S1911                    | S1812                | Optional |