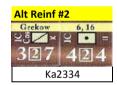

## Alt Reinf #3

Note: All Baggage Trains set-up within 7 hexes of any unit in their respective formation.