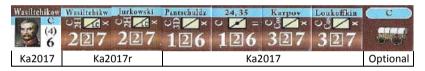

| von Borke | 14Sil.Ldw | 15th   | Henkel | Katzeler | Bicher, Ldw | 1,2    | 1,2,12,24 | 3,12   | (I Corps |
|-----------|-----------|--------|--------|----------|-------------|--------|-----------|--------|----------|
|           |           |        | -0 ×   | -0/2×    | HO X        | -0/=   | -%-=      | - \$ = | 777.0    |
| 424       | 224       | 124    | 326    | 227      | 227         | 226    | 524       | 226    | 300 000  |
| Ka1       | 718r      | Ka1718 |        | Ka1917   |             | Ka2019 | Kaž       | 2120   | Optional |