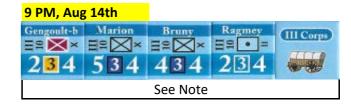

> B). Vedettes may setup anywhere within three hexes of their parent unit.

Note: All French units enter anywhere on the west mapedge.

Note: The Russians set up freely but not closer to Smolensk than the town of Korytina.