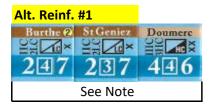

## Alt. Reinf. #1

One division of VII Corps (arrives at any gate of Smolensk. See Note

Note: Since there is only one possible leader on the Russian side, and his formation is small and compsct, the Russian forces should be free of command restrictions.