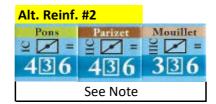

## Alt. Reinf. #1

One division of VII Corps (arrives at any gate of Smolensk. See Note

Note: Since there is only one possible leader on the Russian side, and his formation is small and compsct, the Russian forces should be free of command restrictions.