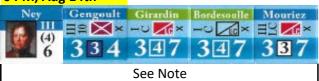

THE LIBRARY OF NAPOLEONIC GAMES NAPOLEON AGAINST RUSSIA **NEVEROVSKY'S RETREAT SCENARIO (Aug 14)** FRENCH/RUSSIAN SETUP SHEET, v1.01

Notes: A). Leaders may also setup at start with any subbordinate unit.

> B). Vedettes may setup anywhere within three hexes of their parent unit.

Note: All French units enter anywhere on the west mapedge.

Note: The Russians set up freely but not closer to Smolensk than the town of Korytina.