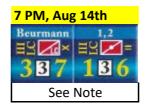

> B). Vedettes may setup anywhere within three hexes of their parent unit.

Note: All French units enter anywhere on the west mapedge.

Note: The Russians set up freely but not closer to Smolensk than the town of Korytina.