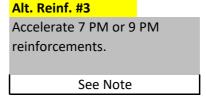

## Alt. Reinf. #1

One division of VII Corps (arrives at any gate of Smolensk. See Note

Note: Since there is only one possible leader on the Russian side, and his formation is small and compsct, the Russian forces should be free of command restrictions.