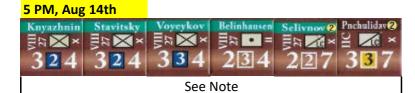

## Alt. Reinf. #1

One division of VII Corps (arrives at any gate of Smolensk. See Note

Note: Since there is only one possible leader on the Russian side, and his formation is small and compsct, the Russian forces should be free of command restrictions.