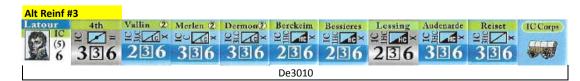

## Fog of War Card 7

| Alt Reinf #4    |         |             |        |               |        |         |
|-----------------|---------|-------------|--------|---------------|--------|---------|
| Rousseau Tindal | Coulumy | 1st-2nd-8th | Dulong | Combelle      | Gros   | 5th-6th |
| 9-∞×9-∞×        | 9-××    | 9- <b>-</b> | 2. ×   | 9~ <b>×</b> × | 2∞××   | 2~ =    |
| 644 4414        | 0111    | 2 1 1       | 20214  | 7311          | E 1214 | 21114   |
| UEIT TETT       |         |             | 754    |               | 204    | DI-II-  |
| De3010          |         |             |        |               |        |         |
| 2 333.23        |         |             |        |               |        |         |