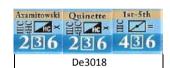

THE LIBRARY OF NAPOLEONIC BATTLES FOUR LOST BATTLES 30.0 DENNEWITZ SCENARIO, Sep 6th FRENCH SETUP SHEET, v1.01

hexes of their parent unit.

C). Coalition player may adjust any one friendly unit by one hex prior to first player turn.