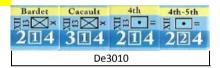

THE LIBRARY OF NAPOLEONIC BATTLES FOUR LOST BATTLES 30.0 DENNEWITZ SCENARIO, Sep 6th FRENCH SETUP SHEET, v1.01

hexes of their parent unit.

C). Coalition player may adjust any one friendly unit by one hex prior to first player turn.