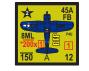

BFP63: SBR7. Replace " '45B FB" with " '45A FB". Air counter in US OB should be a '45A FB.

two '45A FB with bombs and rockets; all

BFP62: The direction arrow should be pointing to the left instead of at the top of the page. It should have 8 turns instead of 7.