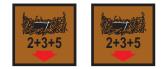

## BFP66: SBR3. Delete the last sentence.

3. In addition to G1.631, the Japanese may set up an additional 4 MMC HIP and any SMC/SW set up with them.

BFP63 and BFP65: The Japanese 2+3+5 pillbox should have a brown background.