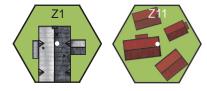

BFP 53: MISSION: change last sentence to 37A5-T5 road.

37A5-T5 road.

BFP 55 and BFP 58: Options should be reversed

Replace four 6-6-6s with 5-4-6s Replace four 6-6-6s with 6-6-7s Replace four 6-6-6s with 5-4-6s Replace four 6-6-6s with 6-6-7s BFP3 Mapboard Hex BFP DW-1a Z1 & DW-1b Z11 are missing the center dot.