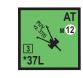

BFP 37: 37L AT should be PUV vz. 37(t) (Note 51)

Type 98 MCT

BFP59: SBR2. Change hexes to K2-K1.

Veh Notes: