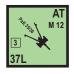

BFP 37: 37L AT should be PUV vz. 37(t) (Note 51)

Type 98 MCT

BFP59: SBR2. Change hexes to K2-K1.

Veh Notes: