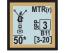

BFP 53: MISSION: change last sentence to 37A5-T5 road.

37A5-T5 road.

BFP 55 and BFP 58: Options should be reversed

Replace four 6-6-6s with 5-4-6s Replace four 6-6-6s with 6-6-7s Replace four 6-6-6s with 5-4-6s Replace four 6-6-6s with 6-6-7s BFP3 Mapboard Hex BFP DW-1a Z1 & DW-1b Z11 are missing the center dot.