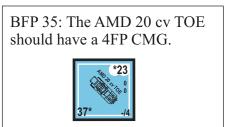

BFP 53: MISSION: change last sentence to 37A5-T5 road.

37A5-T5 road.

BFP 55 and BFP 58: Options should be reversed

Replace four 6-6-6s with 5-4-6s Replace four 6-6-6s with 6-6-7s Replace four 6-6-6s with 5-4-6s Replace four 6-6-6s with 6-6-7s BFP3 Mapboard Hex BFP DW-1a Z1 & DW-1b Z11 are missing the center dot.