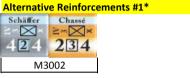

Note:

Note: Setup for most Pontoon/Baggage trains are marked as Optional. See Rules 25.24, 25.25, and 25.26 for setup and arrival restrictions. There are no pontoon bridges in this scenario.

Note: Setup for most Pontoon/Baggage trains are marked as Optional. See Rules 25.24, 25.25, and 25.26 for setup and arrival restrictions. There are no pontoon bridges in this scenario.