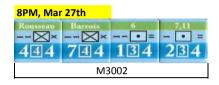

THE LIBRARY OF NAPOLEONIC BATTLES NAPOLEON'S QUAGMIRE MEDELLIN SCENARIOS FRENCH SETUP SHEET, v1.01 Notes: A). Leaders may also setup at start with any subordinate unit.

B). Vedettes may setup anywhere within three hexes of their parent unit.