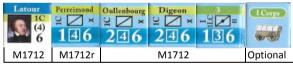

THE LIBRARY OF NAPOLEONIC BATTLES NAPOLEON'S QUAGMIRE MEDELLIN SCENARIOS FRENCH SETUP SHEET, v1.01 Notes: A). Leaders may also setup at start with any subordinate unit.

B). Vedettes may setup anywhere within three hexes of their parent unit.