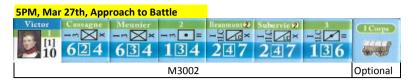

THE LIBRARY OF NAPOLEONIC BATTLES NAPOLEON'S QUAGMIRE MEDELLIN SCENARIOS FRENCH SETUP SHEET, v1.01 Notes: A). Leaders may also setup at start with any subordinate unit.

B). Vedettes may setup anywhere within three hexes of their parent unit.