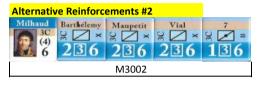

Note:

Note: Setup for most Pontoon/Baggage trains are marked as Optional. See Rules 25.24, 25.25, and 25.26 for setup and arrival restrictions. There are no pontoon bridges in this scenario.

Note: Setup for most Pontoon/Baggage trains are marked as Optional. See Rules 25.24, 25.25, and 25.26 for setup and arrival restrictions. There are no pontoon bridges in this scenario.