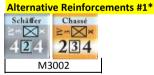

Note:

Note: Setup for most Pontoon/Baggage trains are marked as Optional. See Rules 25.24, 25.25, and 25.26 for setup and arrival restrictions. There are no pontoon bridges in this scenario.

Note: Setup for most Pontoon/Baggage trains are marked as Optional. See Rules 25.24, 25.25, and 25.26 for setup and arrival restrictions. There are no pontoon bridges in this scenario.