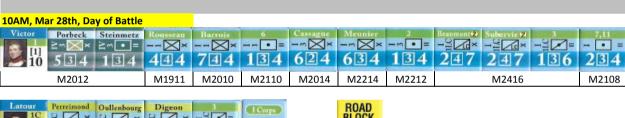

THE LIBRARY OF NAPOLEONIC BATTLES NAPOLEON'S QUAGMIRE MEDELLIN SCENARIOS FRENCH SETUP SHEET, v1.01 Notes: A). Leaders may also setup at start with any subordinate unit.

B). Vedettes may setup anywhere within three hexes of their parent unit.