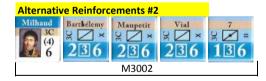

THE LIBRARY OF NAPOLEONIC BATTLES NAPOLEON'S QUAGMIRE MEDELLIN SCENARIOS FRENCH SETUP SHEET, v1.01 Notes: A). Leaders may also setup at start with any subordinate unit.

B). Vedettes may setup anywhere within three hexes of their parent unit.













Note:





Note: Setup for most Pontoon/Baggage trains are marked as Optional. See Rules 25.24, 25.25, and 25.26 for setup and arrival restrictions. There are no pontoon bridges in this scenario.













Note: Setup for most Pontoon/Baggage trains are marked as Optional. See Rules 25.24, 25.25, and 25.26 for setup and arrival restrictions. There are no pontoon bridges in this scenario.