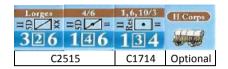

C). Baggage trains setup within 7 hexes of any unit of their respective formation.

D). The Coalition Player may adjust any one friendly unit by one hex prior to first turn.

| At Start-2PM |       |                                     |                |              |          |                          |                |                 |                                                                                                                                                                                                                                                                                                                                                                                                                                                                                                                                                                                                                                                                                                                                                                                                                                                                                                                                                                                                                                                                                                                                                                                                                                                                                                                                                                                                                                                                                                                                                                                                                                                                                                                                                                                                                                                                                                                                                                                                                                                                                                                               |                 |                     |                 |
|--------------|-------|-------------------------------------|----------------|--------------|----------|--------------------------|----------------|-----------------|-------------------------------------------------------------------------------------------------------------------------------------------------------------------------------------------------------------------------------------------------------------------------------------------------------------------------------------------------------------------------------------------------------------------------------------------------------------------------------------------------------------------------------------------------------------------------------------------------------------------------------------------------------------------------------------------------------------------------------------------------------------------------------------------------------------------------------------------------------------------------------------------------------------------------------------------------------------------------------------------------------------------------------------------------------------------------------------------------------------------------------------------------------------------------------------------------------------------------------------------------------------------------------------------------------------------------------------------------------------------------------------------------------------------------------------------------------------------------------------------------------------------------------------------------------------------------------------------------------------------------------------------------------------------------------------------------------------------------------------------------------------------------------------------------------------------------------------------------------------------------------------------------------------------------------------------------------------------------------------------------------------------------------------------------------------------------------------------------------------------------------|-----------------|---------------------|-----------------|
|              | Moore | Warde                               |                | Manninghen   |          |                          | Beresford      | Fane            | Anstruther                                                                                                                                                                                                                                                                                                                                                                                                                                                                                                                                                                                                                                                                                                                                                                                                                                                                                                                                                                                                                                                                                                                                                                                                                                                                                                                                                                                                                                                                                                                                                                                                                                                                                                                                                                                                                                                                                                                                                                                                                                                                                                                    | Disney          | Harding             | M               |
|              | M     | z-⊠×                                | ≅-⊠×           | <b>≥-</b> ⊠× | ≥~⊠× ≥~[ | ≺× ⊼∾⊠×                  | Z∞⊠×           | ≥~⊠×            | ≥% <b>×</b>                                                                                                                                                                                                                                                                                                                                                                                                                                                                                                                                                                                                                                                                                                                                                                                                                                                                                                                                                                                                                                                                                                                                                                                                                                                                                                                                                                                                                                                                                                                                                                                                                                                                                                                                                                                                                                                                                                                                                                                                                                                                                                                   | ≥≅∑×            | ≥ 5 = =             |                 |
|              | 17/   | 444                                 | 3774           | 224          | 234 43   | 4 3 4 4                  | 334            | 444             | 444                                                                                                                                                                                                                                                                                                                                                                                                                                                                                                                                                                                                                                                                                                                                                                                                                                                                                                                                                                                                                                                                                                                                                                                                                                                                                                                                                                                                                                                                                                                                                                                                                                                                                                                                                                                                                                                                                                                                                                                                                                                                                                                           | 234             | 144                 |                 |
|              | TO TO | THE R. P. LEWIS CO., LANSING, MICH. | CALCULATION OF | Enal State   |          | - BHT THE A VEHICLE OF T | A STATE OF THE | Name and Add to | Street, or other Designation of the local division in which the local division is not to be a superior of the local division in the | Name and Add to | THE PERSON NAMED IN | Control Control |
|              | C1808 | C1811                               | C1611          | C1811        | C2011    |                          | C1506          |                 | C1609                                                                                                                                                                                                                                                                                                                                                                                                                                                                                                                                                                                                                                                                                                                                                                                                                                                                                                                                                                                                                                                                                                                                                                                                                                                                                                                                                                                                                                                                                                                                                                                                                                                                                                                                                                                                                                                                                                                                                                                                                                                                                                                         |                 | C1810               | Optional        |