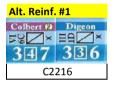

THE LIBRARY OF NAPOLEONIC BATTLES
NAPOLEON INVADES SPAIN
LA CORUÑA SCENARIO
FRENCH AND COALITION SETUP SHEET, v1.01

Notes:

A). Leaders may also setup at start with any freindly force.

B). Vedettes may setup anywhere within three hexes of their parent unit.

C). Baggage trains setup within 7 hexes of any unit of their respective formation.

D). The Coalition Player may adjust any one friendly unit by one hex prior to first turn.

















| At Start-2PM |       |                                     |                |              |          |                          |                |                 |