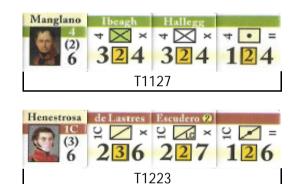

Van
 $\Xi$  X X X X 

(2)
X X X X X Cuesta (Extradra-a) Extrmdra-b [1] (3)224 127 124 10 324 6 T1026 T1228 Optional

| Portago | Montoya                             | 1 25 2 30       | Linares    |
|---------|-------------------------------------|-----------------|------------|
|         | $\sim \times \times \mathbb{R}^{2}$ | $m \cdot = 124$ | ∾⊠×<br>324 |
| T1126   |                                     |                 | T1226      |