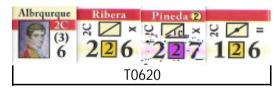

Van
 $\Xi$  X X X X 

(2)
X X X X X Cuesta (Extradra-a) Extrmdra-b [1] (3)224 127 124 10 324 6 T1026 T1228 Optional

| Portago | Montoya                             | 1 25 2 30       | Linares    |
|---------|-------------------------------------|-----------------|------------|
|         | $\sim \times \times \mathbb{R}^{2}$ | $m \cdot = 124$ | ∾⊠×<br>324 |
| T1126   |                                     |                 | T1226      |