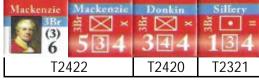

T1128

= • ~ × × A • =

414 324 124

Iglesias Hernandez Estrada

2

(2)

6

| Hill            | Tilson     | Stewart                | Rettberg |  |  |
|-----------------|------------|------------------------|----------|--|--|
| 2Br<br>(4)<br>6 | ≝⊠×<br>444 | <sup>#</sup> 2×<br>434 | 134 ·    |  |  |
| T0820           |            |                        |          |  |  |