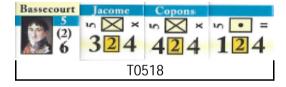

Van
 $\Xi$  X X X X 

(2)
X X X X X Cuesta (Extradra-a) Extrmdra-b [1] (3)224 127 124 10 324 6 T1026 T1228 Optional

| Portago | Montoya                             | 1 25 2 30       | Linares    |
|---------|-------------------------------------|-----------------|------------|
|         | $\sim \times \times \mathbb{R}^{2}$ | $m \cdot = 124$ | ∾⊠×<br>324 |
| T1126   |                                     |                 | T1226      |