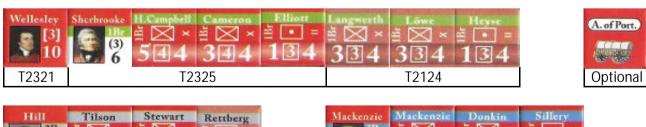

Notes: A). Leaders may also THE LIBRARY OF NAPOLEONIC BATTLES NAPOLEON'S QUAGMIRE ordinate unit. **TALAVERA SCENARIOS** B). Vedettes may setu hexes of their parent **COALITION SETUP SHEET, AtB, v1.02** C). Coalition player m unit by one hex prior Initial Setup, Approach to Battle 
Zayas
de Moya
Bajez
Lanc Andal

Van
 $\Xi$  X X X X 

(2)
X X X X X Cuesta (Extradra-a) Extrmdra-b [1] (3)224 127 124 10 324 6 T1026 T1228 Optional

| Portago | Montoya                             | 1 25 2 30       | Linares    |
|---------|-------------------------------------|-----------------|------------|
|         | $\sim \times \times \mathbb{R}^{2}$ | $m \cdot = 124$ | ∾⊠×<br>324 |
| T1126   |                                     |                 | T1226      |

T1128

= • ~ × × A • =

414 324 124

Iglesias Hernandez Estrada

2

(2)

6

| Hill            | Tilson     | Stewart                | Rettberg |  |  |
|-----------------|------------|------------------------|----------|--|--|
| 2Br<br>(4)<br>6 | ≝⊠×<br>444 | <sup>#</sup> 2×<br>434 | 134 ·    |  |  |
| T0820           |            |                        |          |  |  |